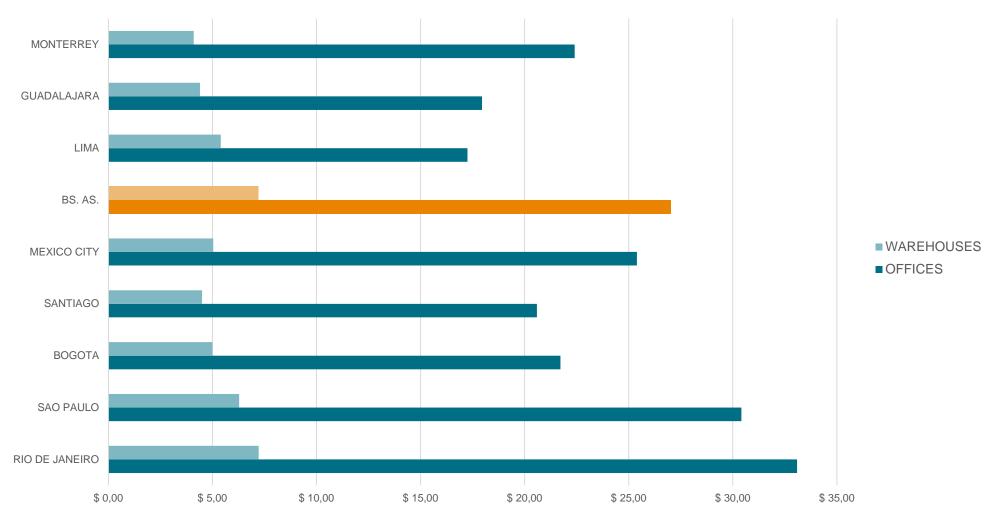

### **OFFICE / WAREHOUSE SPACE VALUES**

#### Rent Value in \$ per sqm<sup>/</sup> month

Source: Newmark Grubb BACRE

Newmark Grubb BACRE