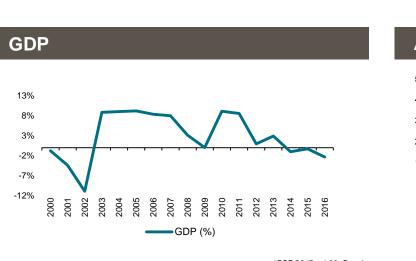

# **ECONOMIC DASHBOARD**

EST. 2018

\*GSP 2015 = 1,00, Cepal Source: World Bank 2017

\*1999-2007 INDEC Source. 2008-2014 Calculated through the price for the consumer geometrical average calculated by statistical institutes Source: Banco de la Nación Argentina, INDEC.

GDP at purchasing power parity \$ / 2016, '000 Source: IMF

All figures are expressed in US Dollars.