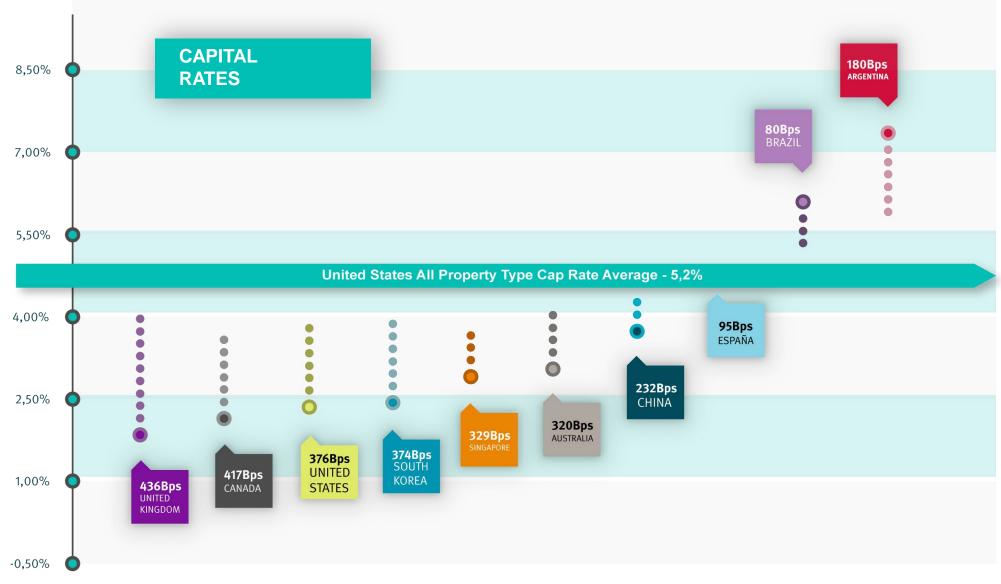

### **GLOBAL YIELDS**

Source: Newmark Grubb Knight Frank Research, Trading Economics; Newmark Grubb BACRE

### **EXECUTIVE SUMMARY**

| MARKET                                                                                                                                                                                                                                                                                                                                                  | FINANCING                                                                                                                                                                                                                                                                                                                                                                     | LEGISLATION                                                                                                                                                                                                                                                                                                                                   |
|---------------------------------------------------------------------------------------------------------------------------------------------------------------------------------------------------------------------------------------------------------------------------------------------------------------------------------------------------------|-------------------------------------------------------------------------------------------------------------------------------------------------------------------------------------------------------------------------------------------------------------------------------------------------------------------------------------------------------------------------------|-----------------------------------------------------------------------------------------------------------------------------------------------------------------------------------------------------------------------------------------------------------------------------------------------------------------------------------------------|
| <ul> <li>After 10 years of regulations and default Argentina is back to international and capital markets.</li> <li>Buenos Aires is the largest market in Argentina</li> <li>Small market with sustained prices requires investments in infrastructure and real estate. Opportunities in all economy sectors</li> <li>Expansion in cap rates</li> </ul> | <ul> <li>After agreement with debt<br/>Argentina experienced a boom<br/>offer for its treasury bonds.</li> <li>No financing for Real estate<br/>projects. Investors provide pure<br/>equity on projects with no leverage<br/>reduce ROI in projects.</li> <li>No mortgages loans offered in the<br/>market</li> <li>Low participation of debt 1% GDP<br/>in loans.</li> </ul> | <ul> <li>Argentina presents a comprehensive and modern legal framework for investments in Real Estate and Infrastructure.</li> <li>A Real Estate registration system that provides certainty and security in the acquisition of real rights on such assets.</li> <li>The same applies to the legal framework of "Capital Markets".</li> </ul> |