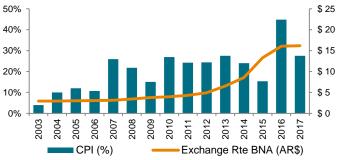

# **ECONOMIC DASHBOARD**

EST. 2018

\*GSP 2015 = 1,00, Cepal Source: World Bank 2017

\*1999-2007 INDEC Source. 2008-2014 Calculated through the price for the consumer geometrical average calculated by statistical institutes Source: Banco de la Nación Argentina, INDEC.

# **WHY ARGENTINA**

| Diminishing current account surpluses | Driven by a reduction in commodity prices and a fall in competitiveness due to<br>i) low export exchange rates<br>ii) export taxes on important agricultural products like soybeans<br>iii) high inflation                                                                    |          |
|---------------------------------------|-------------------------------------------------------------------------------------------------------------------------------------------------------------------------------------------------------------------------------------------------------------------------------|----------|
| High inflation                        | High inflation with a rate ranging from c. 20% to c. 40% over the past five years.                                                                                                                                                                                            |          |
| Overvalued currency                   | An artificially overvalued currency resulting from high inflation and controlled devaluation that generated a cost escalation in \$ terms, keeping workers' wages high, among other effects.                                                                                  |          |
| Fiscal deficits                       | which occurred in spite of Argentina having one of the highest fiscal pressures in the world (tax revenues represented more than 40% of GDP this year)                                                                                                                        |          |
| Diminishing foreign<br>reserves       | Due to a chronic energy deficit, the monetization of fiscal deficits and subsequent inflationary pressures, falling foreign direct investment and Argentina's lack of access to capital markets that is due to a decade-long battle with holdouts from the 2001 debt default. |          |
| reserves                              | long battle with holdouts from the 2001 debt default.<br>Source: PWC, Argentina: Brief investment                                                                                                                                                                             | t outlor |