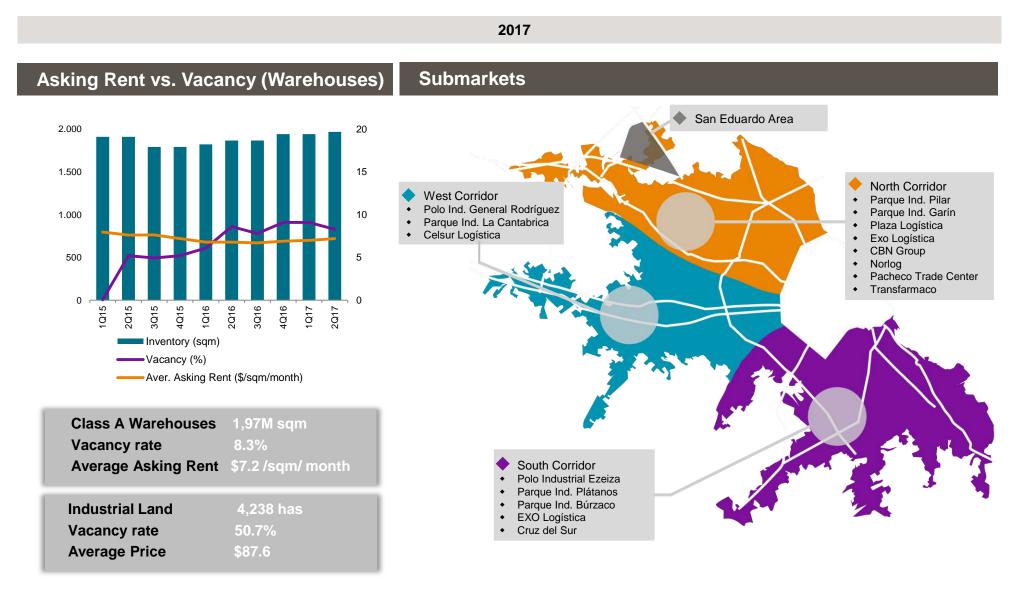

# **INDUSTRIAL SPACE VALUES**

Source: Newmark Grubb BACRE

# **INDUSTRIAL SPACE VALUES**

### REAL ESTATE PLAYERS INDUSTRIAL AND LOGISTIC PARKS

| NORTH CORRIDOR                                                                                                                                                                                                                                                                                                                                                                                                                                                                      |                                                                                                                                                                                                                                                  |                                                                                                                                                                                                                                                                                                                                                                                                                  | WEST CORRIDOR                                                                                                                                                                                                                                                                                                                                                                                                                                          |                                                                                                                                                                                                                                                                                                                                                     | SOUTH CORRIDOR                                                                                                                                                                                                                                                                                                                                                                                                                                                                                                  |                                                                                                                                                                                                                                                                                      |                                                                                                                                                                                                                                                                                                                                                |
|-------------------------------------------------------------------------------------------------------------------------------------------------------------------------------------------------------------------------------------------------------------------------------------------------------------------------------------------------------------------------------------------------------------------------------------------------------------------------------------|--------------------------------------------------------------------------------------------------------------------------------------------------------------------------------------------------------------------------------------------------|------------------------------------------------------------------------------------------------------------------------------------------------------------------------------------------------------------------------------------------------------------------------------------------------------------------------------------------------------------------------------------------------------------------|--------------------------------------------------------------------------------------------------------------------------------------------------------------------------------------------------------------------------------------------------------------------------------------------------------------------------------------------------------------------------------------------------------------------------------------------------------|-----------------------------------------------------------------------------------------------------------------------------------------------------------------------------------------------------------------------------------------------------------------------------------------------------------------------------------------------------|-----------------------------------------------------------------------------------------------------------------------------------------------------------------------------------------------------------------------------------------------------------------------------------------------------------------------------------------------------------------------------------------------------------------------------------------------------------------------------------------------------------------|--------------------------------------------------------------------------------------------------------------------------------------------------------------------------------------------------------------------------------------------------------------------------------------|------------------------------------------------------------------------------------------------------------------------------------------------------------------------------------------------------------------------------------------------------------------------------------------------------------------------------------------------|
| Parque Industrial<br>Pilar                                                                                                                                                                                                                                                                                                                                                                                                                                                          | Parque Industrial<br>GarÍn                                                                                                                                                                                                                       | Norlog                                                                                                                                                                                                                                                                                                                                                                                                           | Polo Industrial<br>Gral. Rodríguez                                                                                                                                                                                                                                                                                                                                                                                                                     | Parque Industrial<br>La Cantábrica                                                                                                                                                                                                                                                                                                                  | Celsur                                                                                                                                                                                                                                                                                                                                                                                                                                                                                                          | Polo Industrial<br>Ezeiza                                                                                                                                                                                                                                                            | Parque Industrial<br>Burzaco                                                                                                                                                                                                                                                                                                                   |
| <ul> <li>The most<br/>important<br/>industrial<br/>cluster in<br/>Argentina.</li> <li>Located near<br/>Pilar City, 60km<br/>from Buenos<br/>Aires.</li> <li>With 920 acres,<br/>it houses more<br/>than 200<br/>industrial<br/>plants.</li> <li>More than<br/>15,000 people<br/>work at the<br/>park, and<br/>10,000 visit it<br/>daily (among<br/>suppliers,<br/>transporters,<br/>customers and<br/>visitors), with<br/>18,000 vehicles<br/>circulating<br/>every day.</li> </ul> | <ul> <li>Located<br/>approximately<br/>37km from<br/>Buenos Aires.</li> <li>With 103 acres,<br/>it houses more<br/>than 50<br/>industrial and<br/>logistic plants.</li> <li>Very good<br/>access to the<br/>main Mercosur<br/>routes.</li> </ul> | <ul> <li>Andreani Real<br/>Estate<br/>Developers<br/>(Andreani<br/>Desarrollos<br/>Inmobiliarios) is<br/>managed by<br/>Sherwood S.A.,<br/>a company<br/>founded by the<br/>Andreani<br/>Logistic Group.</li> <li>It has<br/>developed the<br/>first Logistic<br/>and Industrial<br/>Platform in the<br/>City of Tigre.</li> <li>With 100 acres,<br/>they sell<br/>industrial land<br/>from 5,000sqm.</li> </ul> | <ul> <li>The Industrial<br/>Park that will<br/>consolidae as<br/>the leadership<br/>of the area is<br/>314 acres big.</li> <li>General<br/>Rodríguez<br/>Industrial Park<br/>is located on<br/>24<sup>th</sup> Route with<br/>great<br/>accesibility and<br/>fast highway<br/>connections<br/>with the West<br/>Corridor and 6<sup>th</sup><br/>Route.</li> <li>They sell 506<br/>lots for<br/>industrial and<br/>logistic<br/>investments.</li> </ul> | <ul> <li>"La Cantábrica"<br/>Industrial Park ,<br/>developed on<br/>an area of 19<br/>acres, is one of<br/>the most<br/>important<br/>productive and<br/>industrial<br/>areas.</li> <li>It's the perfect<br/>example of a<br/>partnership<br/>between the<br/>Public and the<br/>Privete Sector<br/>to develop an<br/>industril project.</li> </ul> | <ul> <li>Celsur<br/>Logística is a<br/>company<br/>specialized on<br/>integral and<br/>complete<br/>logistic<br/>services.</li> <li>With provided<br/>dynamic,<br/>international<br/>level and<br/>flexible<br/>solutions<br/>covering the<br/>entire supply<br/>chain.</li> <li>With 4<br/>distribution<br/>centers,<br/>General<br/>Rodríguez is<br/>the most<br/>important one,<br/>with a surface<br/>of industrial<br/>land of<br/>60,000sqm to<br/>meet the needs<br/>of global<br/>companies.</li> </ul> | <ul> <li>Located in the Ezeiza area with a total surface of 300 acred, is one of the best opportunities at the new South Corridor.</li> <li>Highlights iclude the motorway network. The Ezeiza International Airport and the proximity to Buenos Aires and La Plata Port.</li> </ul> | <ul> <li>Created more<br/>than 25 years<br/>ago, the<br/>Burzaco<br/>Industrial Park<br/>is one of the<br/>most important<br/>parks in the<br/>country.</li> <li>With over 600<br/>acres and more<br/>than 250<br/>installed<br/>companies, is<br/>the most<br/>important<br/>industrial pole<br/>in the south of<br/>Buenos Aires.</li> </ul> |