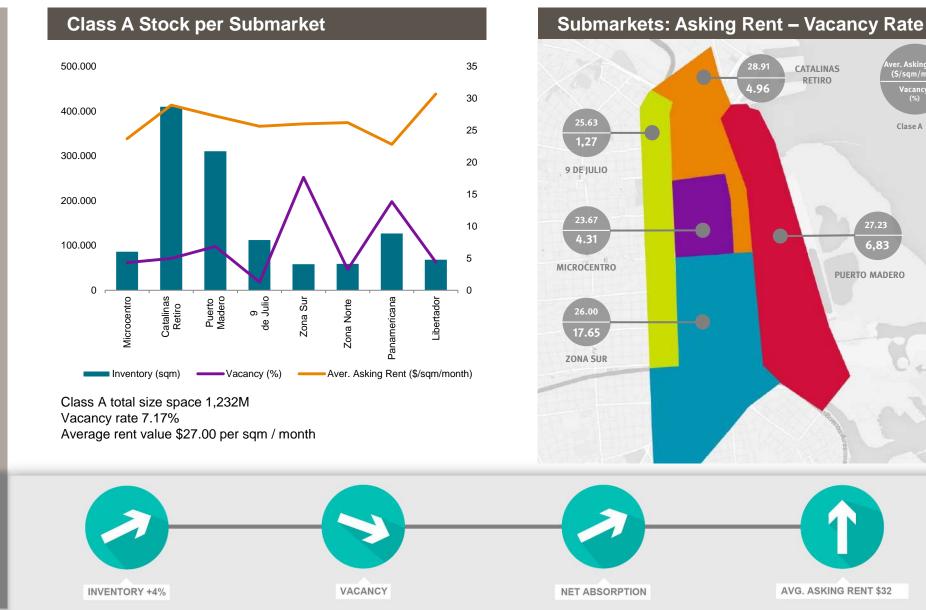

# **OFFICE SPACE VALUES**

- Old available stock in Catalinas, Downtown and Puerto Madero.
- Argentina has only 49 LEED certified/registered buildings (Brasil 1,196, México 599, Chile 293).

- Vacancy rate continues very low at 7.1%, this will push rent values up.
- Office market has huge growth opportunities due the small volume compared to the region. Debt default.

### **OFFICE SPACE VALUES**

### **OFFICE SPACE VALUES**

ver. Asking Rat (\$/sqm/mes)

Clase A

27.23

6,83