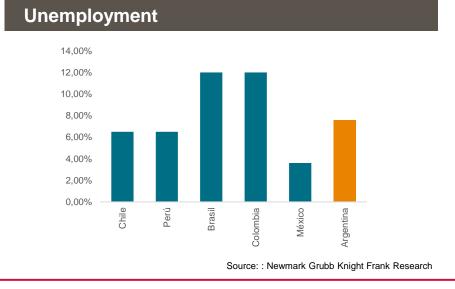

### **EXECUTIVE SUMMARY**

| MARKET                                                                                                                                                                                                                                                                                                                                                  | FINANCING                                                                                                                                                                                                                                                                                                                                                                     | LEGISLATION                                                                                                                                                                                                                                                                                                                                   |
|---------------------------------------------------------------------------------------------------------------------------------------------------------------------------------------------------------------------------------------------------------------------------------------------------------------------------------------------------------|-------------------------------------------------------------------------------------------------------------------------------------------------------------------------------------------------------------------------------------------------------------------------------------------------------------------------------------------------------------------------------|-----------------------------------------------------------------------------------------------------------------------------------------------------------------------------------------------------------------------------------------------------------------------------------------------------------------------------------------------|
| <ul> <li>After 10 years of regulations and default Argentina is back to international and capital markets.</li> <li>Buenos Aires is the largest market in Argentina</li> <li>Small market with sustained prices requires investments in infrastructure and real estate. Opportunities in all economy sectors</li> <li>Expansion in cap rates</li> </ul> | <ul> <li>After agreement with debt<br/>Argentina experienced a boom<br/>offer for its treasury bonds.</li> <li>No financing for Real estate<br/>projects. Investors provide pure<br/>equity on projects with no leverage<br/>reduce ROI in projects.</li> <li>No mortgages loans offered in the<br/>market</li> <li>Low participation of debt 1% GDP<br/>in loans.</li> </ul> | <ul> <li>Argentina presents a comprehensive and modern legal framework for investments in Real Estate and Infrastructure.</li> <li>A Real Estate registration system that provides certainty and security in the acquisition of real rights on such assets.</li> <li>The same applies to the legal framework of "Capital Markets".</li> </ul> |