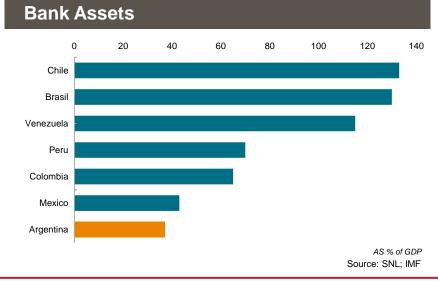

#### **Key Financial Services Statistics**

Domestic credit provided by the financial sector as a % of GDP was, in 2014, 35.9 in Argentina, compared to: 108.3 in Brazil, 71.1 in Colombia, 120.3 in Chile and 24.8 in Peru.