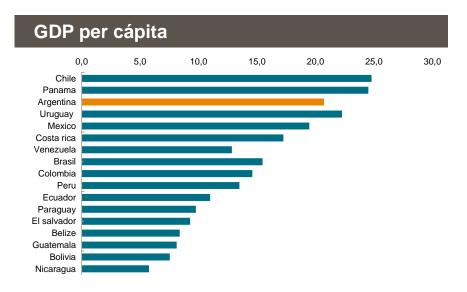

GDP at purchasing power parity \$ / 2016, '000 Source: IMF

All figures are expressed in US Dollars.