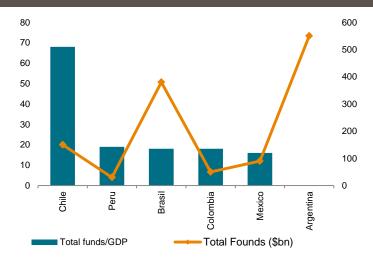

The market capitalization of equity markets over GDP is 13% in Argentina, compared to: 30% in Brazil, 33% in Peru, 37% in Colombia and 84% in Chile.