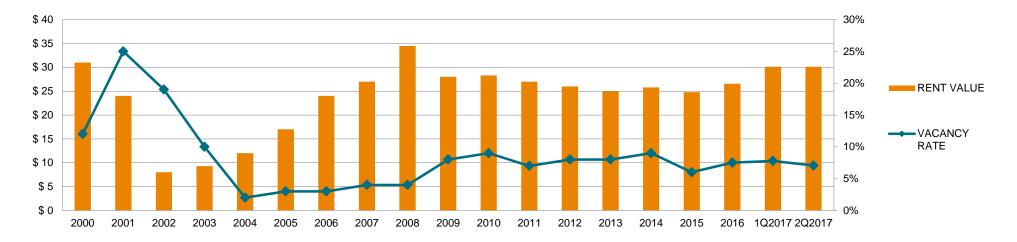

#### **Office Market Rent and Vacancy Rates**

# **OFFICE SPACE VALUES**

- Old available stock in Catalinas, Downtown and Puerto Madero.
- Argentina has only 49 LEED certified/registered buildings (Brasil 1,196, México 599, Chile 293).

- Vacancy rate continues very low at 7.1%, this will push rent values up.
- Office market has huge growth opportunities due the small volume compared to the region. Debt default.