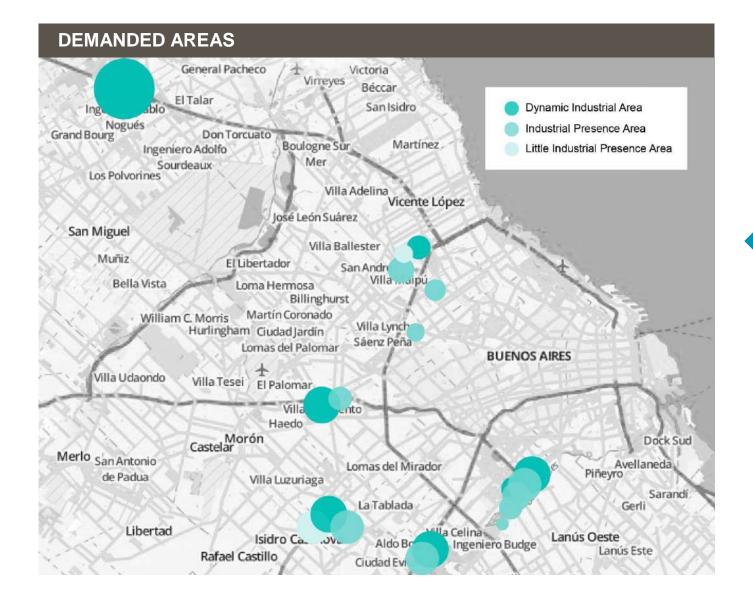

# **INDUSTRIAL MARKET TRENDS**

The heat map shows the variation in demand within each submarket. The darker areas show where increased demand in the submarket occurs. The properities established in these areas have a higher income value of the average submarket and vacancy generally is less than the average.